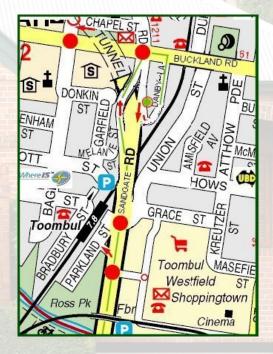

## If you are coming from the North:

Follow the green line on the map. We are here:

- Drive South along Sandgate Road
- After passing the traffic lights at Rode Road, at the next set of lights turn left into the Nundah Village exit (DO NOT go straight ahead into the Nundah Bypass Tunnel)
- Turn left at the lights at Buckland Road, then turn right again (almost immediately) into Danby Lane
- The Hirn Newey Building is the second last on the right
- Please press the intercom button to access parking underneath the building

Address: Hirn Newey Building, 1143 Sandgate Road, Nundah, Old, 4012

(07) 3266-1488 Phone:

NOTE: Our car park is only accessible via the rear entry off Danby Lane. Entry is not available via the front gate off the Sandgate Road service road - this is a Loading Zone only.

## If you are coming from the South (Brisbane City):

Follow the green line on the map. We are here:

- Drive North along Sandgate Road
- Soon after passing Toombul Shopping Centre on the right, take the Nundah Village Exit (this veers to left, DO NOT take the Nundah Bypass Tunnel)
- At the traffic lights, turn right into Buckland Road
- Turn right again (almost immediately) into Danby Lane
- The Hirn Newey Building is the second last on the right
- Please press the intercom button to access parking underneath the building