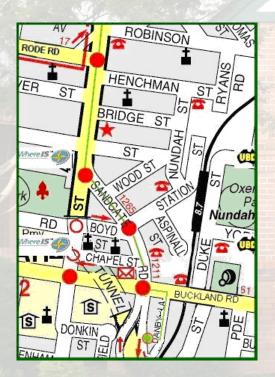

## If you are coming from the North:

Follow the green line on the map. We are here:

- Drive South along Sandgate Road
- After passing the traffic lights at Rode Road, at the next set of lights turn left into the Nundah Village exit (DO NOT go straight ahead into the Nundah Bypass Tunnel)
- Turn left at the lights at Buckland Road, then turn right again (almost immediately) into Danby Lane
- The Hirn Newey Building is the second last on the right
- Please press the intercom button to access parking underneath the building

Address: Hirn Newey Building, 1143 Sandgate Road, Nundah, Old, 4012

(07) 3266-1488 Phone:

NOTE: Our car park is only accessible via the rear entry off Danby Lane. Entry is not available via the front gate off the Sandgate Road service road - this is a Loading Zone only.

## If you are coming from the South (Brisbane City):

Follow the green line on the map. We are here:

- Drive North along Sandgate Road
- Soon after passing Toombul Shopping Centre on the right, take the Nundah Village Exit (this veers to left, DO NOT take the Nundah Bypass Tunnel)
- At the traffic lights, turn right into Buckland Road
- Turn right again (almost immediately) into Danby Lane
- The Hirn Newey Building is the second last on the right
- Please press the intercom button to access parking underneath the building